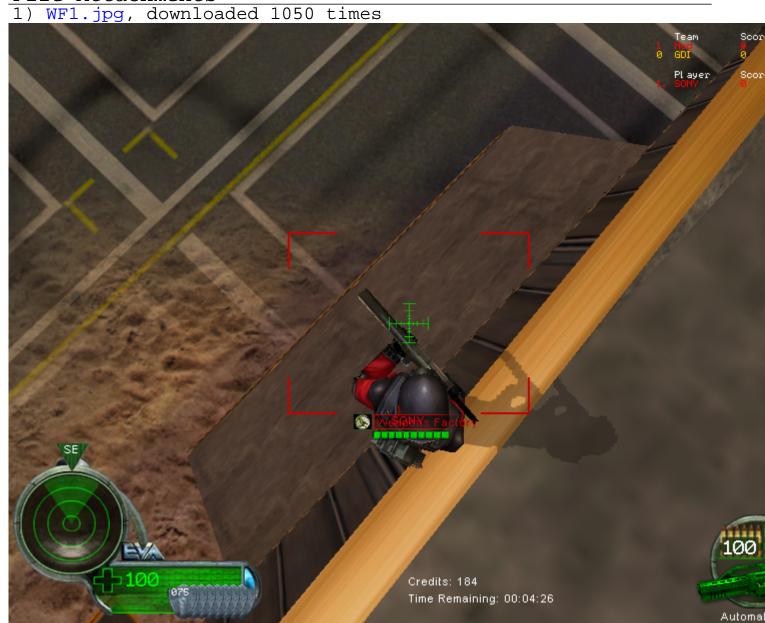

Subject: Re: nod stragedy

Posted by Feetseek on Tue, 07 Mar 2006 02:42:36 GMT

View Forum Message <> Reply to Message

Nuking a GDI weapons factory on a flying map is pretty easy since there are special spots that of off the side of the building. Such as: