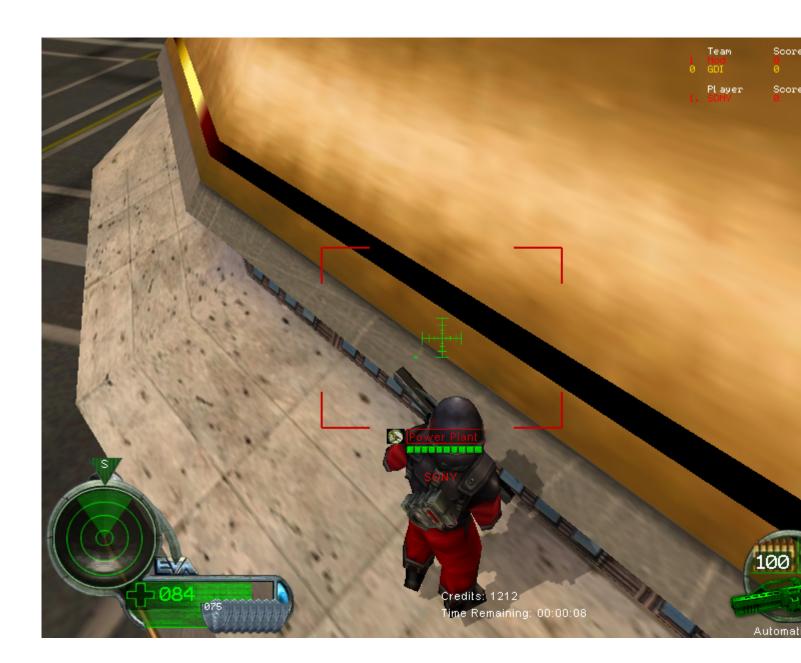

and for the PP that i just found:

It'd be pretty hard to find and to have a lot of hotwire on those places (except for the pp... i'm not sure if you can disarm it from the ground.

File Attachments

2) WF2.jpg, downloaded 302 times Team Ø GDI Pl ayer Meapons Fa Credits: 184 Time Remaining: 00:04:26