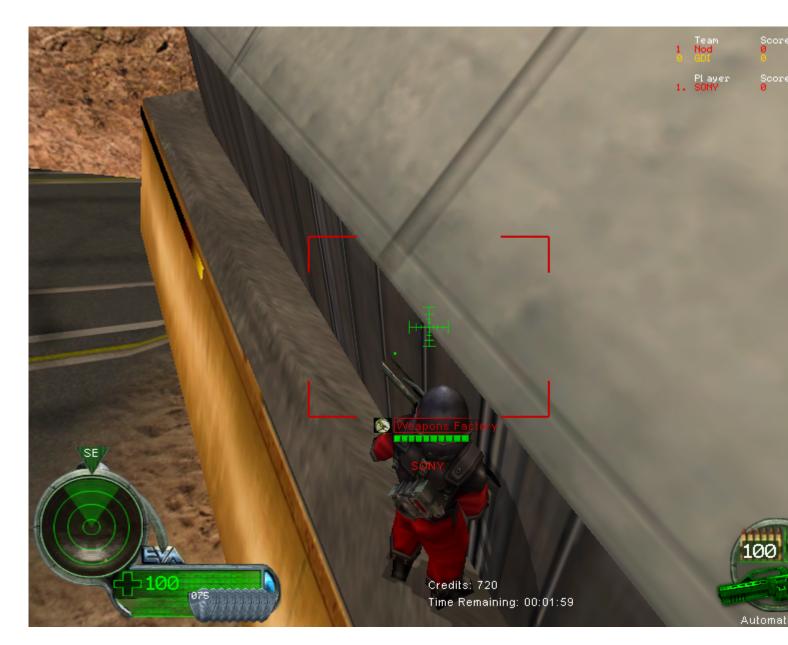

Subject: Re: nod stragedy

Posted by Feetseek on Tue, 07 Mar 2006 02:42:36 GMT

View Forum Message <> Reply to Message

Nuking a GDI weapons factory on a flying map is pretty easy since there are special spots that of off the side of the building. Such as: