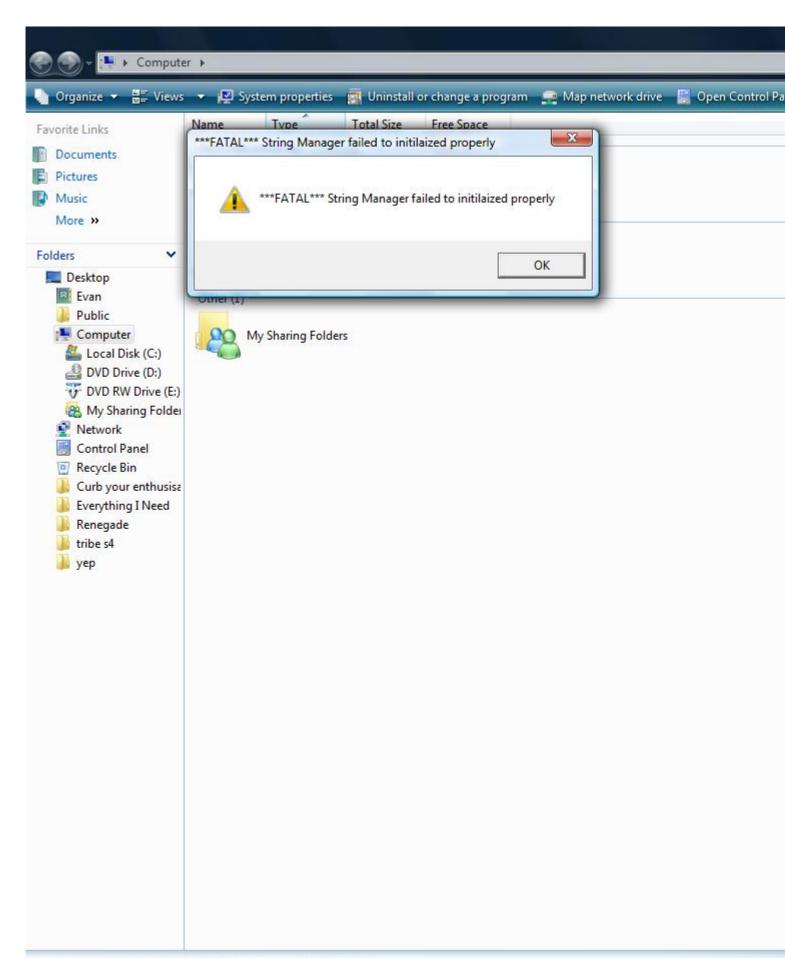

Subject: Problem with Yuris.

Posted by USS Ronald Reagan on Wed, 12 Nov 2008 00:12:24 GMT

View Forum Message <> Reply to Message

Problem with Yuris.

Ok. I went to go play Yuri's 10 minutes ago. and I got an string error message. I've ran the game in administrator mode, I've used every computer compatibility there is. and still nothing. Nothing will cut it for me. Can anyone tell me whats wrong and hopefully have a solution to this problem.

## File Attachments

1) Untitled.jpg, downloaded 355 times

POWR-HOUSE-EVAN Workgroup: WORKGROUP

Processor: Intel(R) Core(TM)2 CPU

Memory: 3.00 GB

6400 @ 2.13GHz