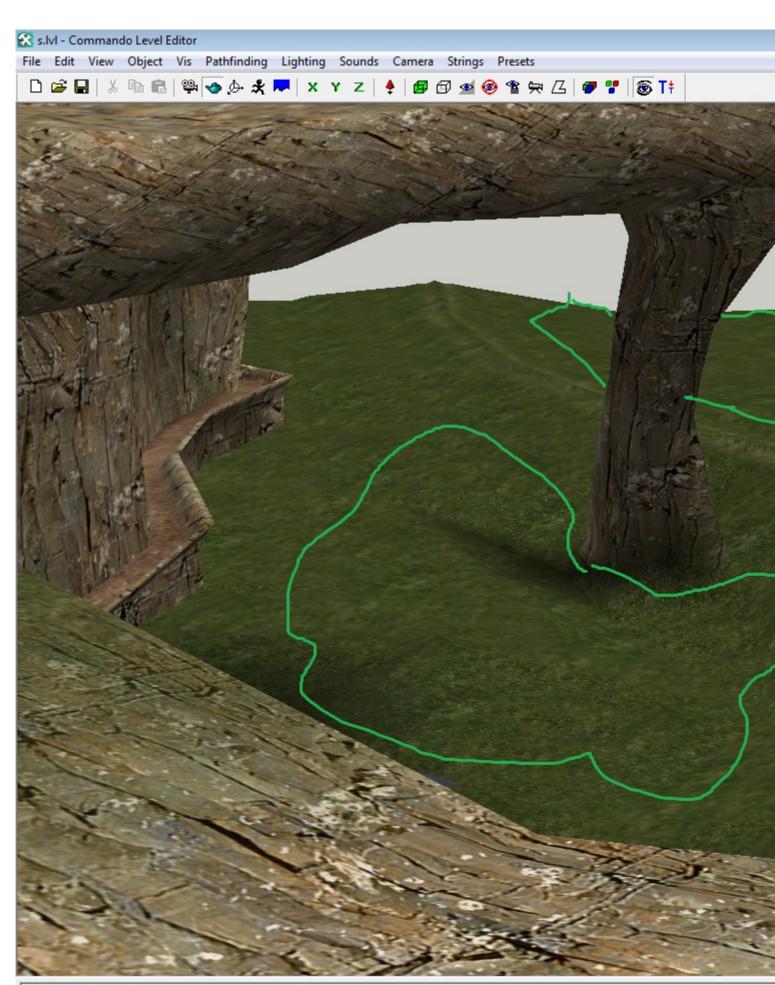

Subject: Re: Blending 3 textures

Posted by c0vert7 on Fri, 18 Jan 2013 02:10:51 GMT

View Forum Message <> Reply to Message

This is what its supose to be, I put some green shapes where I want the tiberium fields