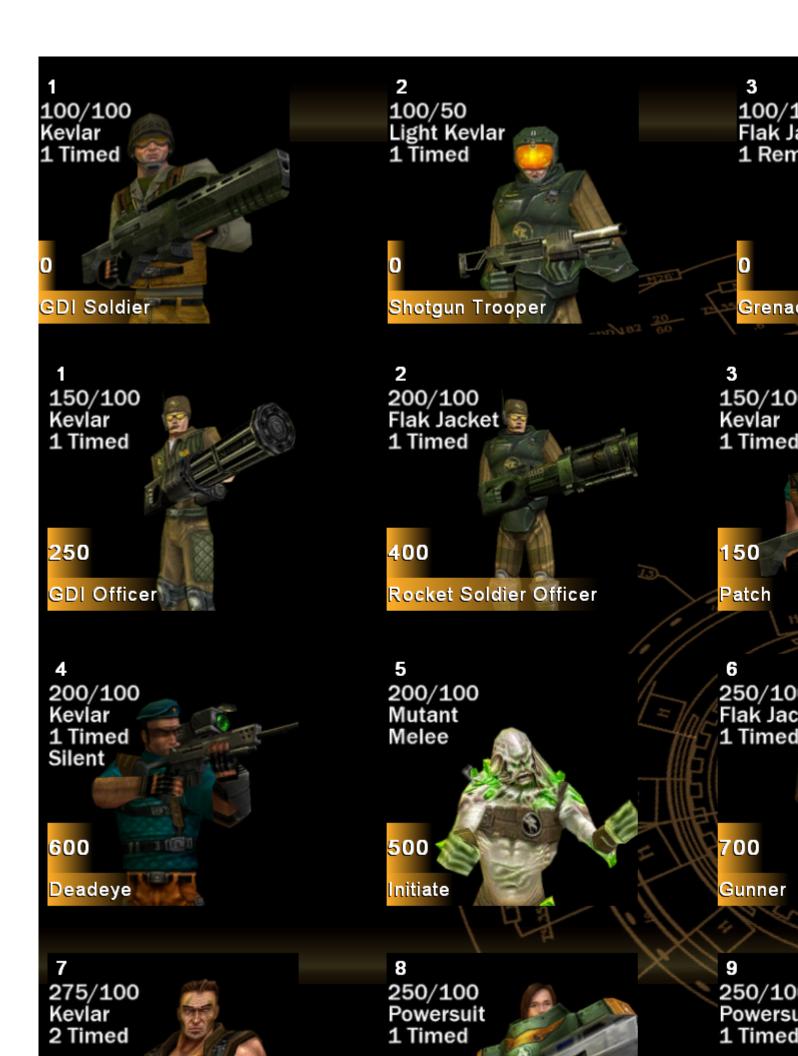

Subject: Re: Renegade \_\_\_\_\_? Posted by Titan1x77 on Wed, 18 Sep 2013 01:01:15 GMT View Forum Message <> Reply to Message

Quick update: All Infantry are setup properly All vehicles have been setup, besides the point damage (will be testing and making it balanced soon)

Working on scorestreaks for the !vet system (drop pod, airstrike,etc..)

Here's some PT screens for GDI and Nod

## File Attachments

1) GDI.png, downloaded 300 times

Page 1 of 4 ---- Generated from Command and Conquer: Renegade Official Forums