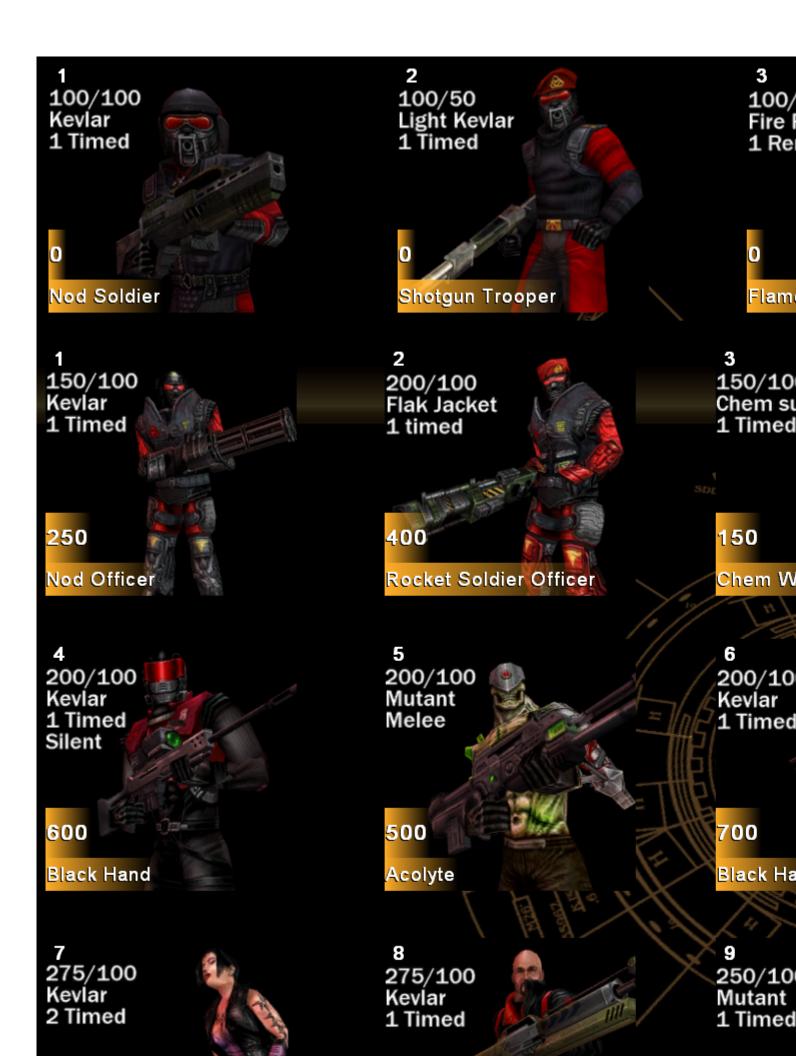

Subject: Re: Renegade \_\_\_\_\_? Posted by Titan1x77 on Wed, 18 Sep 2013 01:01:15 GMT View Forum Message <> Reply to Message

Quick update: All Infantry are setup properly All vehicles have been setup, besides the point damage (will be testing and making it balanced soon)

Working on scorestreaks for the !vet system (drop pod, airstrike,etc..)

Here's some PT screens for GDI and Nod

## 2) nod2.png, downloaded 303 times

Page 3 of 4 ---- Generated from Command and Conquer: Renegade Official Forums