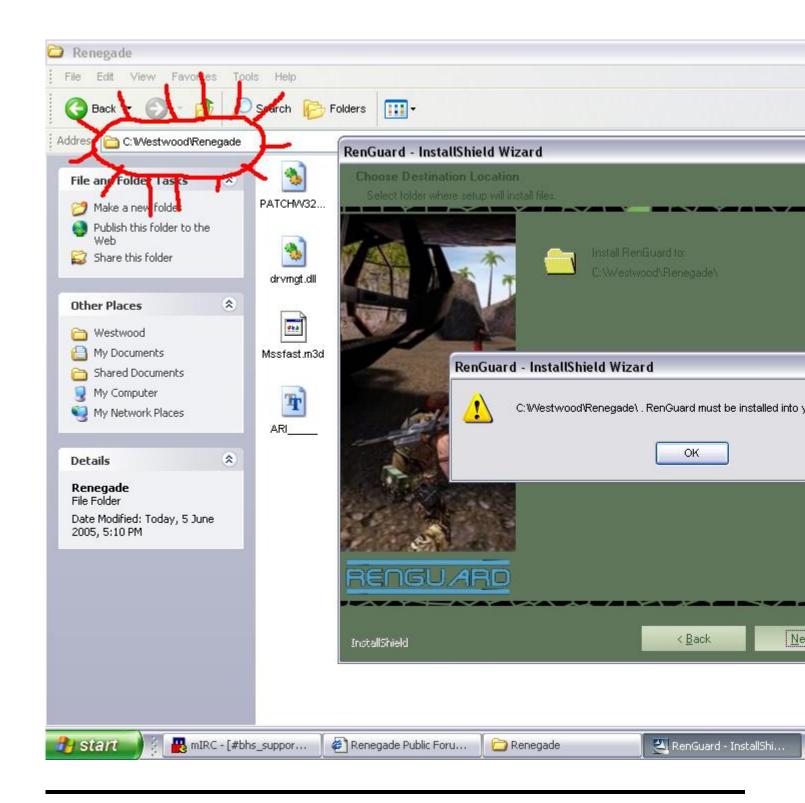

Subject: Help installing Posted by cloneNXC on Sun, 05 Jun 2005 07:47:40 GMT

View Forum Message <> Reply to Message

I just reinstalled Renegade because it was loading really slow. I think because i didn't un-install renguard first now when i go to install it i accept everything and then when I chose the directory(which was the right one) i get a message that say "Renguard must be installed into your renegade directory" wtf, it is. Please help.

(notice in the picture i have the renegade directory)

## File Attachments

1) Renguard.JPG, downloaded 344 times

Subject: Re: Help installing

Posted by cmatt42 on Sun, 05 Jun 2005 18:25:14 GMT

View Forum Message <> Reply to Message

Backup all your Rengade textures and maps, and reinstall Renegade, the patch, RG, CP1, etc., and see how that works.