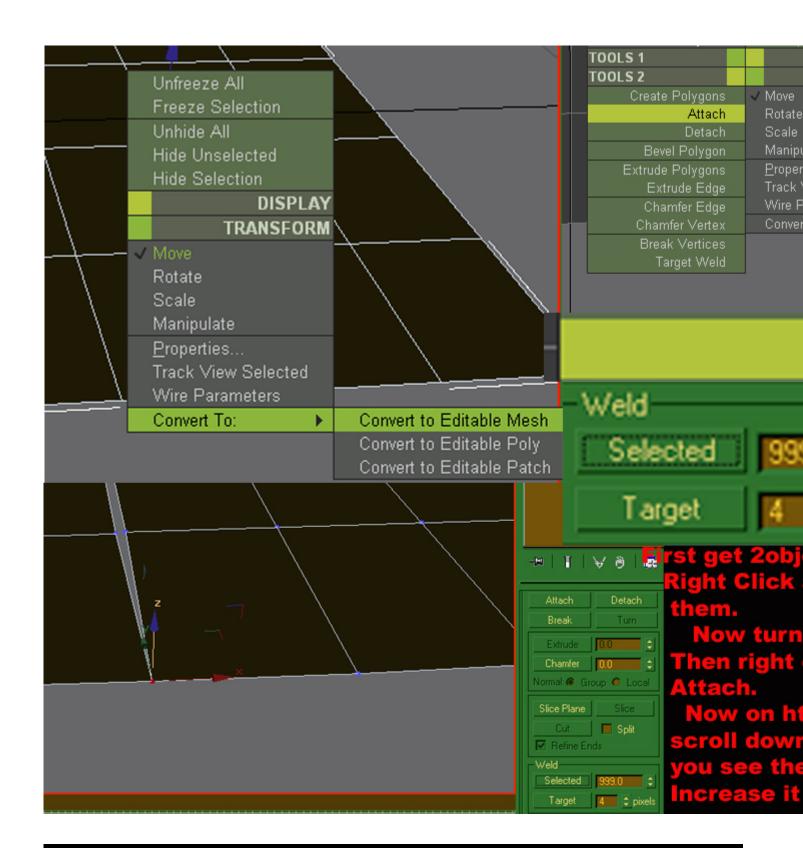

## File Attachments

1) image.htm, downloaded 118 times

Subject: Re: help with this tutorial lol

Posted by Blazea58 on Sat, 16 Jul 2005 05:45:01 GMT

View Forum Message <> Reply to Message

If your asking how to weld follow this picture, ill post the high res version as well below.

And btw your doing it right, you just have to get 2 dots, then you hit the selected button and they will weld together.

## File Attachments

1) Welding.jpg, downloaded 172 times

Subject: Re: help with this tutorial lol

Posted by Fleetatks on Sat, 16 Jul 2005 21:06:16 GMT

View Forum Message <> Reply to Message

Subject: Re: help with this tutorial lol Posted by danpaul88 on Sat, 16 Jul 2005 21:08:20 GMT