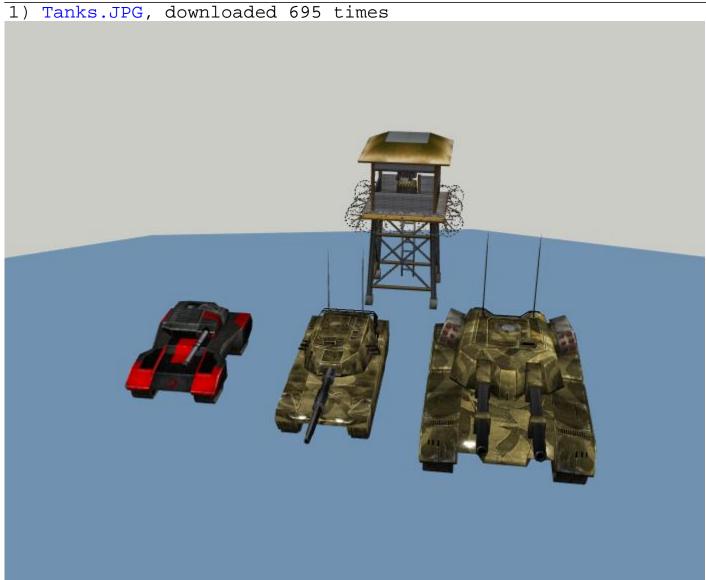

Subject: Unknown tank models

Posted by Spetz5 on Sat, 09 Sep 2006 01:53:48 GMT

View Forum Message <> Reply to Message

Hello, I found these 4 models, and was wondering if they were created by anyone?

If so, Can I get permission to use them in various maps with credit to the creator?

View Forum Message <> Reply to Message

isn't that meduim tank already in always.dat?

in a animation it is

Subject: Re: Unknown tank models

Posted by futura83 on Sat, 09 Sep 2006 08:20:31 GMT

View Forum Message <> Reply to Message

whats the dif between ther med/mammy in that picture compared to the ones in the game?

Subject: Re: Unknown tank models

Posted by LR01 on Sat, 09 Sep 2006 08:23:10 GMT

View Forum Message <> Reply to Message

the lights, on the mammoth the rocketholder colors, and a antenna

Subject: Re: Unknown tank models

Posted by Oblivion165 on Sat, 09 Sep 2006 14:12:07 GMT

View Forum Message <> Reply to Message

That nod tank would rip itself apart.

Subject: Re: Unknown tank models

Posted by OWA on Sat, 09 Sep 2006 20:29:06 GMT

View Forum Message <> Reply to Message

I agree. If it fired the recoil would send the turret spinning.

Subject: Re: Unknown tank models

Posted by LR01 on Sun, 10 Sep 2006 07:52:14 GMT

View Forum Message <> Reply to Message

those GDI models are way cooler then the 1 we have now

Subject: Re: Unknown tank models

Posted by Rev on Sun, 10 Sep 2006 22:58:35 GMT

View Forum Message <> Reply to Message

whats the w3d file name for the guard tower?

Subject: Re: Unknown tank models

Posted by Matix on Sun, 10 Sep 2006 23:14:25 GMT

View Forum Message <> Reply to Message