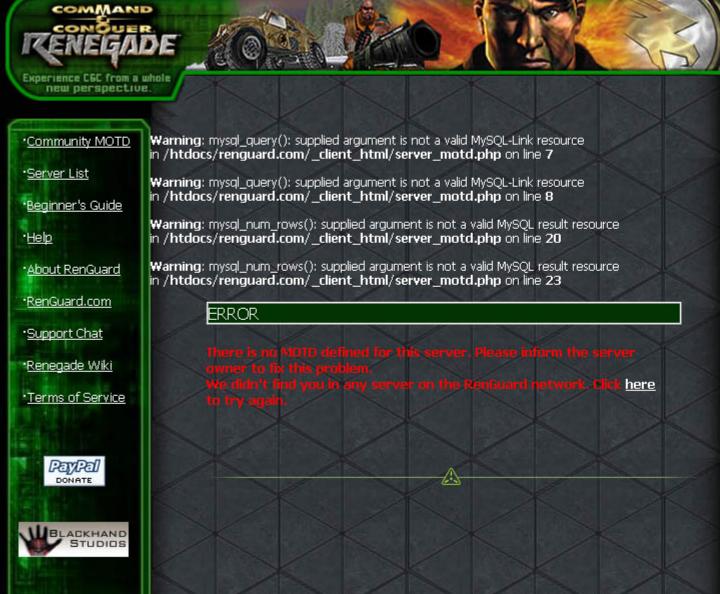

## Subject: Strange RG Errors

Posted by Creed3020 on Sat, 24 Feb 2007 22:27:58 GMT

View Forum Message <> Reply to Message

I was exiting out of my Renguard today and its window was full of SQL errors.

See attached screenshot for details.

I am using the latest BETA.

File Attachments
1) rg-error.jpg, downloaded 414 times

Page 1 of 3 ---- Generated from

Command and Conquer: Renegade Official Forums

- [14:28] Welcome to RenGuard, xbulletsx!
- [14:28] To launch Renegade, please click 'Renegade'.
- [14:28] WARNING: Model Textures (Skins) have been detected on your client! You will not be able to join a pure server.
- [14:28] You have joined End of Evolution AOW
- [14:55] You have left server End of Evolution AOW.

Renegade Options

Subject: Re: Strange RG Errors Posted by Carrierll on Sat, 24 Feb 2007 23:20:41 GMT

View Forum Message <> Reply to Message

Looks like it's serverside to me. (Do correct me if I'm wrong)

Subject: Re: Strange RG Errors

Posted by Blazer on Sat, 24 Feb 2007 23:53:09 GMT

View Forum Message <> Reply to Message

That was a temporary issue with the RG backend database. Nothing wrong with the client, but thanks for reporting it.

Subject: Re: Strange RG Errors

Posted by Creed3020 on Sun, 25 Feb 2007 02:49:15 GMT

View Forum Message <> Reply to Message

I figured it had to do with the backend not client side.

Not a problem Blazer.