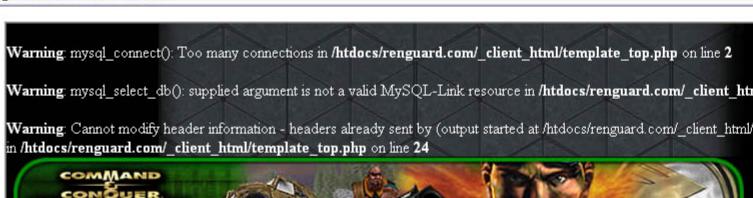

## Subject: Strange RG Errors

Posted by Creed3020 on Sat, 24 Feb 2007 22:27:58 GMT

View Forum Message <> Reply to Message

I was exiting out of my Renguard today and its window was full of SQL errors.

See attached screenshot for details.

I am using the latest BETA.

File Attachments
1) rg-error.jpg, downloaded 414 times

Page 1 of 3 ---- Generated from

Command and Conquer: Renegade Official Forums

- [14:28] Welcome to RenGuard, xbulletsx!
- [14:28] To launch Renegade, please click 'Renegade'.
- [14:28] WARNING: Model Textures (Skins) have been detected on your client! You will not be able to join a pure server.
- [14:28] You have joined End of Evolution AOW
- [14:55] You have left server End of Evolution AOW.

Renegade Options

Subject: Re: Strange RG Errors Posted by Carrierll on Sat, 24 Feb 2007 23:20:41 GMT

View Forum Message <> Reply to Message

Looks like it's serverside to me. (Do correct me if I'm wrong)

Subject: Re: Strange RG Errors

Posted by Blazer on Sat, 24 Feb 2007 23:53:09 GMT

View Forum Message <> Reply to Message

That was a temporary issue with the RG backend database. Nothing wrong with the client, but thanks for reporting it.

Subject: Re: Strange RG Errors

Posted by Creed3020 on Sun, 25 Feb 2007 02:49:15 GMT

View Forum Message <> Reply to Message

I figured it had to do with the backend not client side.

Not a problem Blazer.