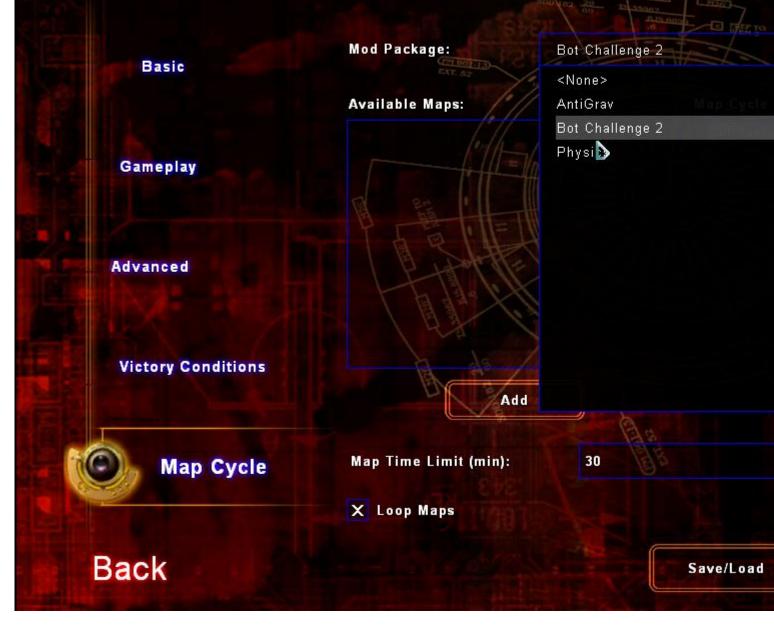

hi, ive just got this bot chalange thing, and i need to play it, and i need to go on lan, maps, and select it, but i carnt because it doesnt give ne the choice!!!! look at the difference between these pictures..

ive need this one but ive got... THIS ONE!!

if anyone can help me please do!

do i need update patch or sumet? w.b plz

File Attachments
1) like this.JPG, downloaded 458 times

Page 1 of 4 ---- Generated from Command and Conquer: Renegade Official Forums