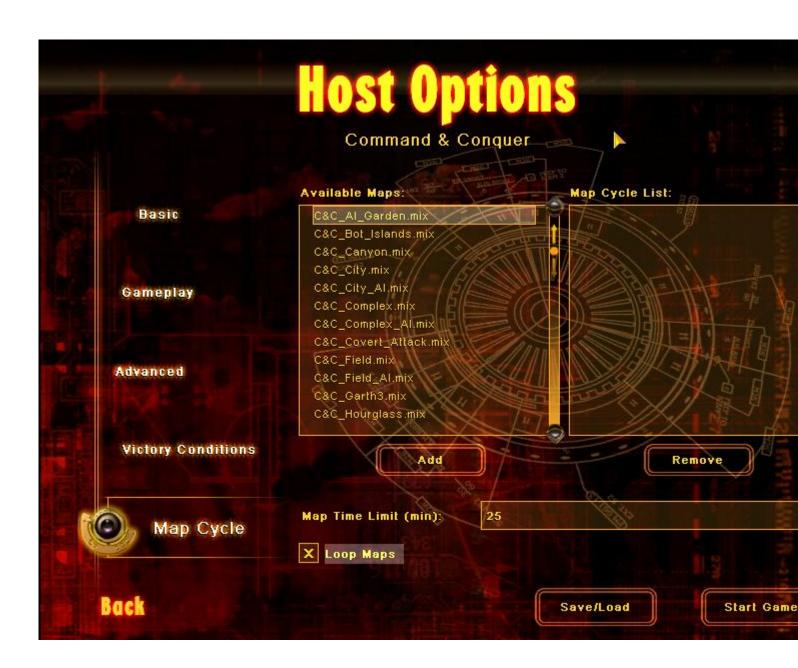

hi, ive just got this bot chalange thing, and i need to play it, and i need to go on lan, maps, and select it, but i carnt because it doesnt give ne the choice!!!! look at the difference between these pictures..

ive need this one but ive got... THIS ONE!!

if anyone can help me please do!

do i need update patch or sumet? w.b plz

File Attachments
1) like this.JPG, downloaded 458 times

Page 1 of 4 ---- Generated from Command and Conquer: Renegade Official Forums