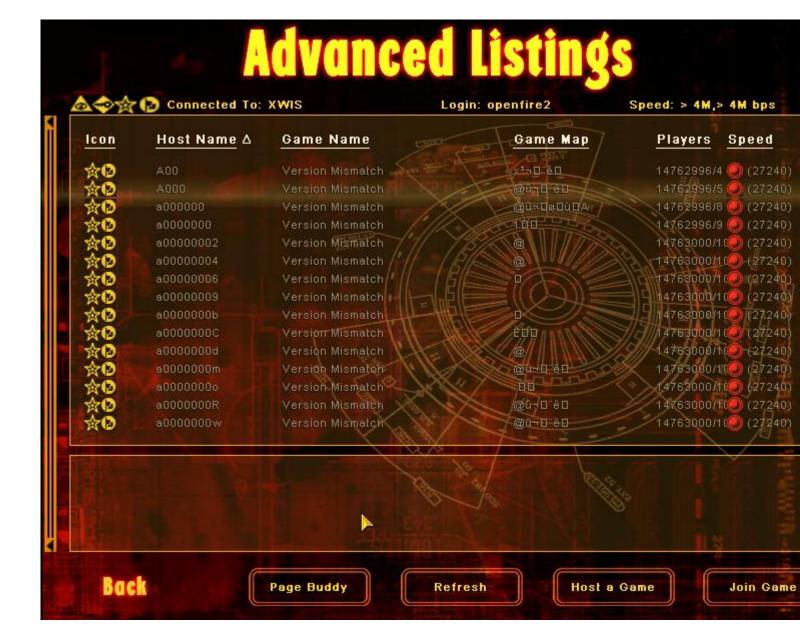

Basically what happened, is I used to own renegade. Then lost a cd, so I bought it on amazon and reinstalled it with no problems. Then I lost a cd again, and again for Christmas got it off amazon from the company sold out software. This time when I reinstalled it, it automatically chose my old logon name and didn't give me a chance to register a new one. I alredy knew that I can't use the same sn I used before with the new serial number, but it was too late. So when I try to run multiplayer, it gives me version mismatch all up and down the game listing with red dots and all that. I tried logging in with a different random name, creating a new one, it doesn't work and EA support has been useless. Reinstalling the game did nothing as well. Help? I don't want to have to go buy it again.

## File Attachments

1) version mismatch.JPG, downloaded 370 times

Page 1 of 3 ---- Generated from

Command and Conquer: Renegade Official Forums

Subject: Re: EA support is no help, please help me? Posted by Pyr0man1c on Fri, 31 Dec 2010 19:18:58 GMT